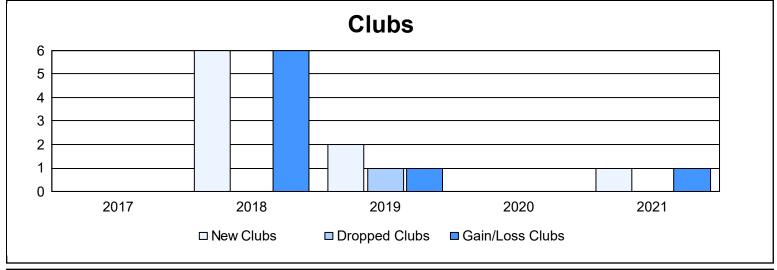

District 412 B As of June 2021 Cumulative

| Year      | New<br>Clubs | Dropped<br>Clubs | Gain/<br>Loss<br>Clubs | New<br>Members | Charter<br>Members | Reinstate<br>Members | Transfer<br>Members | Total<br>Member<br>Added | Total<br>Members<br>Dropped | Gain/<br>Loss<br>Members |
|-----------|--------------|------------------|------------------------|----------------|--------------------|----------------------|---------------------|--------------------------|-----------------------------|--------------------------|
| 2016-2017 | 0            | 0                | 0                      | 123            | 0                  | 8                    | 0                   | 131                      | 44                          | 87                       |
| 2017-2018 | 6            | 0                | 6                      | 178            | 204                | 3                    | 2                   | 387                      | 105                         | 282                      |
| 2018-2019 | 2            | 1                | 1                      | 53             | 55                 | 3                    | 2                   | 113                      | 200                         | -87                      |
| 2019-2020 | 0            | 0                | 0                      | 39             | 6                  | 0                    | 2                   | 47                       | 70                          | -23                      |
| 2020-2021 | 1            | 0                | 1                      | 151            | 35                 | 3                    | 3                   | 192                      | 130                         | 62                       |
| Average   | 2            | 0                | 2                      | 109            | 60                 | 3                    | 2                   | 174                      | 110                         | 64                       |