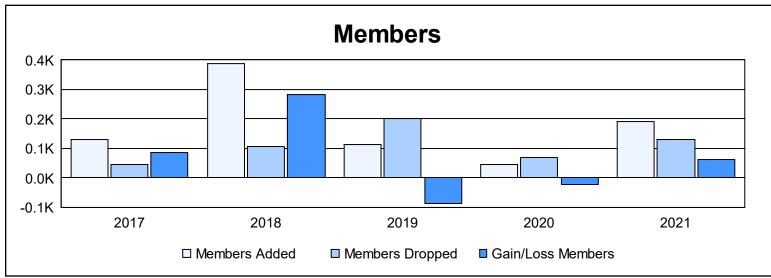

District 412 B As of June 2021 Cumulative

| Year      | New<br>Clubs | Dropped<br>Clubs | Gain/<br>Loss<br>Clubs | New<br>Members | Charter<br>Members | Reinstate<br>Members | Transfer<br>Members | Total<br>Member<br>Added | Total<br>Members<br>Dropped | Gain/<br>Loss<br>Members |
|-----------|--------------|------------------|------------------------|----------------|--------------------|----------------------|---------------------|--------------------------|-----------------------------|--------------------------|
| 2016-2017 | 0            | 0                | 0                      | 123            | 0                  | 8                    | 0                   | 131                      | 44                          | 87                       |
| 2017-2018 | 6            | 0                | 6                      | 178            | 204                | 3                    | 2                   | 387                      | 105                         | 282                      |
| 2018-2019 | 2            | 1                | 1                      | 53             | 55                 | 3                    | 2                   | 113                      | 200                         | -87                      |
| 2019-2020 | 0            | 0                | 0                      | 39             | 6                  | 0                    | 2                   | 47                       | 70                          | -23                      |
| 2020-2021 | 1            | 0                | 1                      | 151            | 35                 | 3                    | 3                   | 192                      | 130                         | 62                       |
| Average   | 2            | 0                | 2                      | 109            | 60                 | 3                    | 2                   | 174                      | 110                         | 64                       |